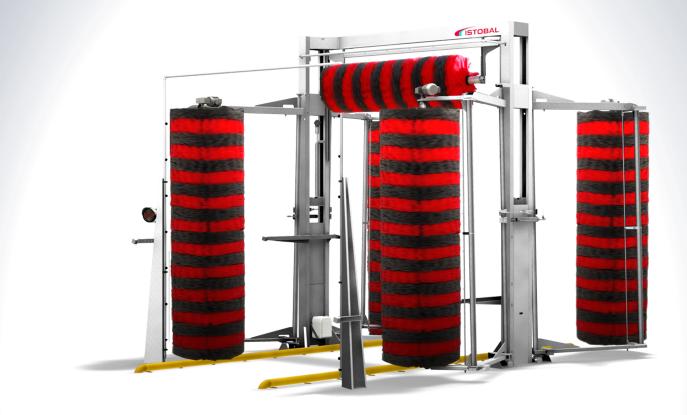

# DRIVE THROUGH

4HWD300 is the compact model of the new wash series for bus fleets, HEAVYWASH DRIVE THROUGH, by ISTOBAL. This model has been designed taking into account the individual needs of transport companies: compact wash units with a strong design and reliable mechanics to guarantee an efficient wash.

The structure of the machine is made of a hot-dip galvanised steel. 4HWD300 comes standard with 4 vertical brushes washing asymmetrically and 1 horizontal brush. In this design, the front and rear vehicle areas are washed by the overlapping of the vertical brushes, the sides are cleaned with an overlapping brush wash, and the roof wash adapts to different heights thanks to the lifting system of the horizontal brush.

The control panel and the chemical product metering system are built-in on the structure, which makes the equipment both autonomous and compact.

The unit provides wash configuration versatility, gentle and precise brush movements for a good finish, a front mirror protection program, a single or continuous cycle operation and underchassis wash integrated in the unit as an optional.