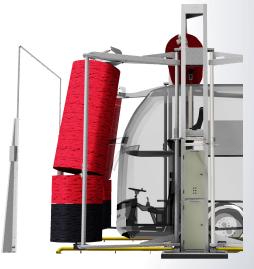

#### Split front brushes

Patented system to avoid damaging the front mirrors lifting the upper part of the front brushes, but keeping the lower part brushing the complete front of the vehicle.

### Roof brush

The horizontal brush assures a perfect roof wash for a wide variety of vehicle heights, thanks to the 1,5 m lifting system integrated in the structure of the machine.