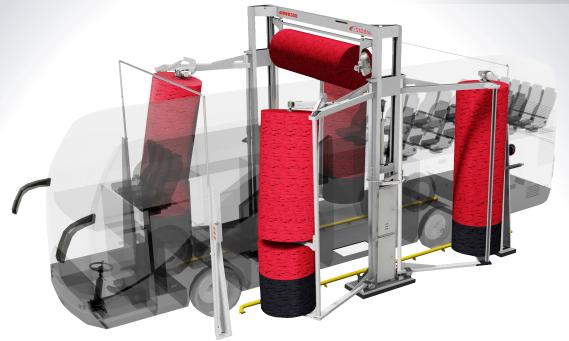

The structure of the machine is made of a hot-dip galvanised steel. 4HWD300 comes standard with 4 vertical brushes washing asymmetrically and 1 horizontal brush. In this design, the front and rear vehicle areas are washed by the overlapping of the vertical brushes, the sides are cleaned with an overlapping brush wash, and the roof wash adapts to different heights thanks to the lifting system of the horizontal brush.

The control panel and the chemical product metering system are built-in on the structure, which makes the equipment both autonomous and compact.

The unit provides wash configuration versatility, gentle and precise brush movements for a good finish, a front mirror protection program, a single or continuous cycle operation and underchassis wash integrated in the unit as an optional.

### Roof brush

The horizontal brush assures a perfect roof wash for a wide variety of vehicle heights, thanks to the 1,5 m lifting system integrated in the structure of the machine.